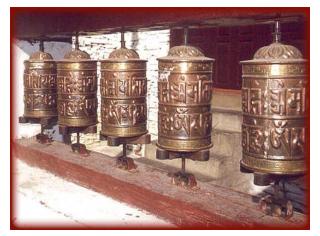

#### **ENERGY ENHANCEMENT - THE CORE ENLIGHTENMENT TECHNIQUES**

The Worm (Kundalini Dragon, Salamander) Orobouros which encircles the World of Norse Culture

The Tibetan Buddhist Prayer Wheel shows movement in a circle and also represents the Antahkarana - see EE Initiation 4 - like the Reiki Choku Rei. The outside of the wheel represents the spiral flows of energy around the axis of the wheel which represents a flow of energy between heaven and earth - the Antahkarana. It represents the "Microcosmic Orbit" of Energy Enhancement.

# THE ANTAHKARANA AND THE TIBETAN BUDDHIST PRAYER WHEEL

THE TIBETAN PRAYER WHEEL TURNS AROUND ITS AXIS WHICH REPRESENTS THE ANTAHKARANA. IT TURNS IN A CIRCLE EITHER CLOCKWISE SENDING ENERGY UP INTO THE CENTER OF THE UNIVERSE OR ANTICLOCKWISE - "WIDDERSHINS" SENDING ENERGY INTO THE CENTER OF THE EARTH.

THE CLOCKWISE OR ANTICLOCKWISE MOVEMENT SENDING ENERGY UP OR DOWN IS SYMBOLISED BY THE CLOCKWISE OR ANTICLOCKWISE SWASTIKA OR THE CLOCKWISE OR ANTICLOCKWISE ORIGINALLY TIBETAN CHOKU REI SYMBOL OF REIKI.